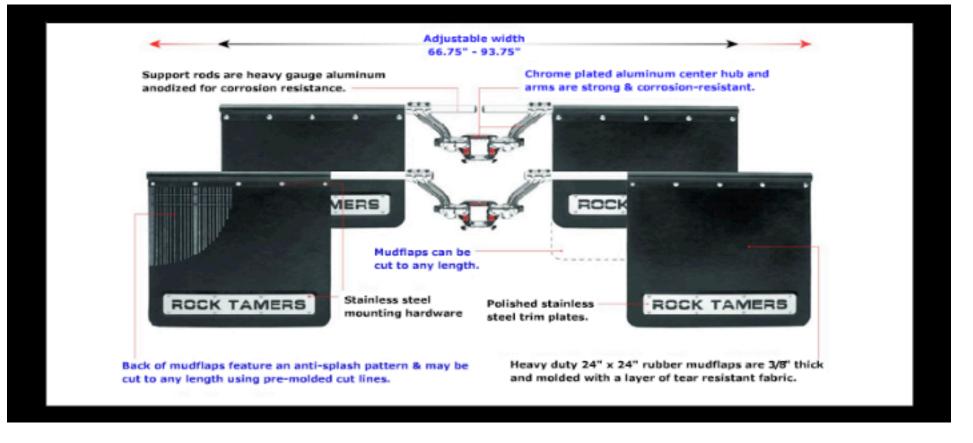

Tel: 603-279-1070 7 Grouse Hollow Rd. Cell: 603-677-2510 Meredith, NH 03253

e-mail: pdanorth@metrocast.net

Cruiser Accessories ENKAY ROCK TAMERS are the premiere heavy-duty adjustable mudflap system designed to provide the ultimate protection for all your towables. This patented system is easy to attach or remove from any standard 2" ball mount. The overall width is adjustable and easily fine-tuned to fit any full size or dually truck. The mudflap height is adjustable to maintain consistent ground clearance when towing various loads.

ROCK TAMERS are made of top quality materials and components.